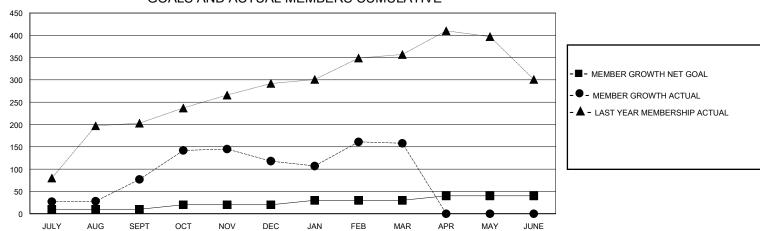

## GOALS AND ACTUAL MEMBERS CUMULATIVE

| DROPPED CLUBS: 2  |     | 54 CLUBS OF 97 ADDED 1 OR MORE | GENDER DISTRIBUTION             |                |       |
|-------------------|-----|--------------------------------|---------------------------------|----------------|-------|
|                   |     | NEW MEMBERS                    | MALE                            | 2,012 (62.18%) |       |
|                   |     |                                | FEMALE                          | 1,222 (37.76%) |       |
| DROPPED MEMBERS   |     |                                |                                 |                |       |
| DECEASED          | 6   | CLICK HERE FOR CUMULATIVE      | TOTAL FAMILY UNIT MEMBERS       |                | 2,192 |
| CLUB CANCELLED 31 |     | MEMBERSHIP DATA                |                                 |                | 4.050 |
| OTHER             | 166 |                                | FAMILY MEMBERS PAYING HALF DUES |                | 1,356 |
| TOTAL             | 203 |                                | 3020                            |                |       |