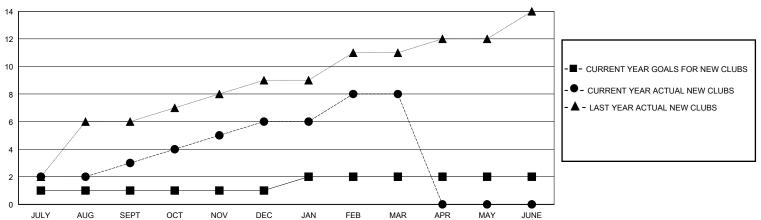

| JULY/AUG/SEPT         | 10                    | 147                     | 66                                                 |  |
| OCT/NOV/DEC           | 0             | 3         | 1             | OCT/NOV/DEC           | 10                    | 124                     | 75                                                 |  |
| JAN/FEB/MAR           | 1             | 2         | 1             | JAN/FEB/MAR           | 10                    | 102                     | 62                                                 |  |
| APR/MAY/JUNE          | 0             | 0         | 0             | APR/MAY/JUNE          | 10                    | 0                       | 0                                                  |  |

APR/MAY/JUNE

## GOALS AND ACTUAL NEW CLUBS CUMULATIVE



## GOALS AND ACTUAL MEMBERS CUMULATIVE



| DROPPED CLUBS: 2  |     | 54 CLUBS OF 97 ADDED 1 OR MORE | GENDER DISTRIBUTION             |                |       |
|-------------------|-----|--------------------------------|---------------------------------|----------------|-------|
|                   |     | NEW MEMBERS                    | MALE                            | 2,012 (62.18%) |       |
|                   |     |                                | FEMALE                          | 1,222 (37.76%) |       |
| DROPPED MEMBERS   |     |                                |                                 |                |       |
| DECEASED          | 6   | CLICK HERE FOR CUMULATIVE      | TOTAL FAMILY UNIT MEMBERS       |                | 2,192 |
| CLUB CANCELLED 31 |     | MEMBERSH